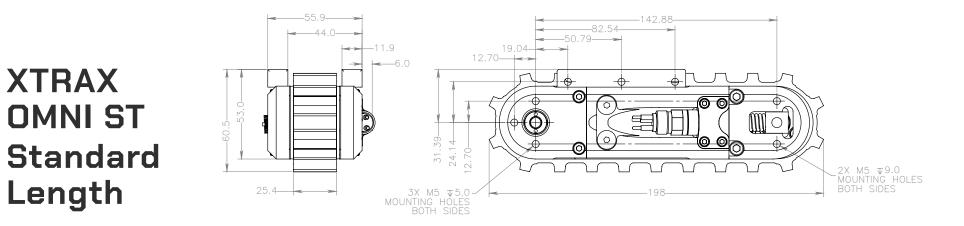

#### **XTRAX OMNI SPECIFICATIONS** 48Vdc, 124:1 Gear Ratio Standard MAXON MOTORS High Torque 48Vdc. 276:1 Gear Ratio OPERATING VOLTAGE 0 – 48Vdc **OPERATING CURRENT** 1.0 A, Maximum Continuous Standard 9m/min (30fpm) MAXIMUM SPEED High Torque 4m/min (13 fpm) 6kg (13 lb) Nominal, Standard 12kg (26lb) Maximum PULL RATING 14kg (31lb) Nominal, High Torque 22kg (48lb) Maximum Standard Up to 13.5kg (30 lb) PAYLOAD High Torque Up to 23kg (50 lb) TEMPERATURE RATING Operating/Storage -20 – 50°C Embedded RS485 COMMUNICATIONS Client Specified Motor Driver, Encoder Direct Drive Signal Output Direct Drive BIRNS, 7 Pos. CONNECTOR OPTIONS Embedded BIRNS, 7 Pos., IE-55, 4 pos1 Standard 150m DEPTH RATING Deep Water<sup>1</sup> 300m Aluminum 1.1kg (2.3 lb) ST Version 198mm Brass 2.2kg (4.9 lb) (Standard) Stainless Steel 2.1kg (4.7 lb) **XTRAX WEIGHT** Aluminum 1.2kg (2.6 lb) STX Version 230mm Brass 2.4kg (5.3 lb) (Extended) Stainless Steel 2.3kg (5.1 lb) MOTOR ENCODER 10-Bit Quadrature A/B, 256 ppr