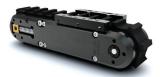

# VERSATILE, COMPACT & RUGGEDIZED TRACK DRIVEN MODULE

The Xtrax Omni is a versatile, compact, and ruggedized track driven module specifically designed for the harshest environments. This depth rated unit boasts an unmatched payload capable of up to 23kg and a pull rating of up to 22kg. Ideal for various robotic and OEM applications the Xtrax Omni is built to the highest quality and unsurpassed reliability. Mining, subsea, nuclear and oil & gas are a few of the industries the Xtrax has impacted—creating a positive response for all Nexxis customers.

### Xtrax Omni is available in Stainless, Brass and Aluminium