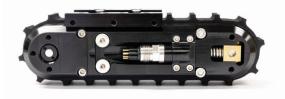

# VERSATILE, COMPACT & RUGGEDIZED TRACK DRIVEN MODULE

The Xtrax Omni is a versatile, compact, and ruggedized track driven module specifically designed for the harshest environments. This depth rated unit boasts an unmatched payload capable of up to 23kg and a pull rating of up to 22kg. Ideal for various robotic and OEM applications the Xtrax Omni is built to the highest quality and unsurpassed reliability. Mining, subsea, nuclear and oil & gas are a few of the industries the Xtrax has impacted—creating a positive response for all Nexxis customers.

#### **XTRAX OMNI SPECIFICATIONS** 48Vdc, 124:1 Gear Ratio Standard MAXON MOTORS High Torque 48Vdc. 276:1 Gear Ratio OPERATING VOLTAGE 0 – 48Vdc **OPERATING CURRENT** 1.0 A, Maximum Continuous Standard 9m/min (30fpm) MAXIMUM SPEED High Torque 4m/min (13 fpm) 6kg (13 lb) Nominal, Standard 12kg (26lb) Maximum PULL RATING 14kg (31lb) Nominal, High Torque 22kg (48lb) Maximum Standard Up to 13.5kg (30 lb) PAYLOAD High Torque Up to 23kg (50 lb) TEMPERATURE RATING Operating/Storage -20 – 50°C Embedded RS485 COMMUNICATIONS Client Specified Motor Driver, Encoder Direct Drive Signal Output Direct Drive BIRNS, 7 Pos. CONNECTOR OPTIONS Embedded BIRNS, 7 Pos., IE-55, 4 pos1 Standard 150m DEPTH RATING Deep Water<sup>1</sup> 300m Aluminum 1.1kg (2.3 lb) ST Version 198mm Brass 2.2kg (4.9 lb) (Standard) Stainless Steel 2.1kg (4.7 lb) **XTRAX WEIGHT** Aluminum 1.2kg (2.6 lb) STX Version 230mm Brass 2.4kg (5.3 lb) (Extended) Stainless Steel 2.3kg (5.1 lb) MOTOR ENCODER 10-Bit Quadrature A/B, 256 ppr