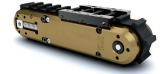

### Xtrax Omni is available in Stainless, Brass and Aluminium

#### BRASS

- · Increased pull and pay load
- Chemical resistance
- Good thermal performance