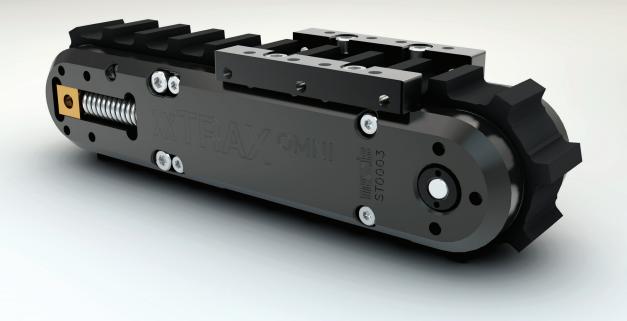

# VERSATILE, COMPACT & RUGGEDIZED TRACK DRIVEN MODULE

The Xtrax Omni is a versatile, compact, and ruggedized track driven module specifically designed for the harshest environments. This depth rated unit boasts an unmatched payload capable of up to 23kg and a pull rating of up to 22kg. Ideal for various robotic and OEM applications the Xtrax Omni is built to the highest quality and unsurpassed reliability. Mining, subsea, nuclear and oil & gas are a few of the industries the Xtrax has impacted—creating a positive response for all Nexxis customers.

### Xtrax Omni is available in Stainless, Brass and Aluminium

#### **XTRAX OMNI SPECIFICATIONS** 48Vdc, 124:1 Gear Ratio Standard MAXON MOTORS High Torque 48Vdc. 276:1 Gear Ratio OPERATING VOLTAGE 0 – 48Vdc **OPERATING CURRENT** 1.0 A, Maximum Continuous Standard 9m/min (30fpm) MAXIMUM SPEED High Torque 4m/min (13 fpm) 6kg (13 lb) Nominal, Standard 12kg (26lb) Maximum PULL RATING 14kg (31lb) Nominal, High Torque 22kg (48lb) Maximum Standard Up to 13.5kg (30 lb) PAYLOAD High Torque Up to 23kg (50 lb) TEMPERATURE RATING Operating/Storage -20 – 50°C Embedded RS485 COMMUNICATIONS Client Specified Motor Driver, Encoder Direct Drive Signal Output Direct Drive BIRNS, 7 Pos. CONNECTOR OPTIONS Embedded BIRNS, 7 Pos., IE-55, 4 pos1 Standard 150m DEPTH RATING Deep Water<sup>1</sup> 300m Aluminum 1.1kg (2.3 lb) ST Version 198mm Brass 2.2kg (4.9 lb) (Standard) Stainless Steel 2.1kg (4.7 lb) **XTRAX WEIGHT** Aluminum 1.2kg (2.6 lb) STX Version 230mm Brass 2.4kg (5.3 lb) (Extended) Stainless Steel 2.3kg (5.1 lb) MOTOR ENCODER 10-Bit Quadrature A/B, 256 ppr