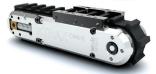

### Xtrax Omni is available in Stainless, Brass and Aluminium

#### STAINLESS STEEL

- Ideal for subsea applications
- Increased pull and pay load
- Easy decontamination in nuclear
- Corrosion resistance