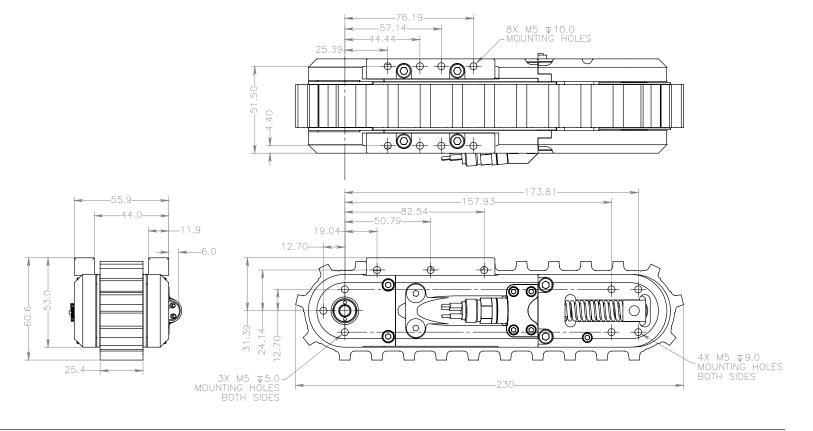

#### **XTRAX OMNI SPECIFICATIONS** 48Vdc, 124:1 Gear Ratio Standard MAXON MOTORS High Torque 48Vdc. 276:1 Gear Ratio OPERATING VOLTAGE 0 – 48Vdc **OPERATING CURRENT** 1.0 A, Maximum Continuous Standard 9m/min (30fpm) MAXIMUM SPEED High Torque 4m/min (13 fpm) 6kg (13 lb) Nominal, Standard 12kg (26lb) Maximum PULL RATING 14kg (31lb) Nominal, High Torque 22kg (48lb) Maximum Standard Up to 13.5kg (30 lb) PAYLOAD High Torque Up to 23kg (50 lb) TEMPERATURE RATING Operating/Storage -20 – 50°C Embedded RS485 COMMUNICATIONS Client Specified Motor Driver, Encoder Direct Drive Signal Output Direct Drive BIRNS, 7 Pos. CONNECTOR OPTIONS Embedded BIRNS, 7 Pos., IE-55, 4 pos1 Standard 150m DEPTH RATING Deep Water<sup>1</sup> 300m Aluminum 1.1kg (2.3 lb) ST Version 198mm Brass 2.2kg (4.9 lb) (Standard) Stainless Steel 2.1kg (4.7 lb) **XTRAX WEIGHT** Aluminum 1.2kg (2.6 lb) STX Version 230mm Brass 2.4kg (5.3 lb) (Extended) Stainless Steel 2.3kg (5.1 lb) MOTOR ENCODER 10-Bit Quadrature A/B, 256 ppr

<sup>1</sup>Available Upon Request

XTRAX OMNI STX Extended Length