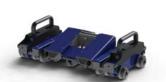

## FAST RVI crawler

## ICS - Integrated Control Station

The FAST RVI is a reliable, field service proven robotic inspection system, equipped with strong magnetic wheels it can easily climb metallic structures and perform remote / overhead inspections. Navigation aids and a wide angle top view camera (optional) support the operator. The basic robotic crawler consists of main chassis with 2 wheel drive units

## What you need to get started

**FAST RVI Inspection Kit** 

The FAST RVI Inspection kit comprises of standard components needed to safely operate the inspection system. This kit includes:

- FAST RVI main chassis with 2 wheel drive units packed in rugged hard shell case
- inspection camera adapter for GE Ca-Zoom PTZ inspection camera
- · Top view navigation camera with integrated LED lights
- 10m standard cable hose (control & power for crawler + navigation camera in plastic tube) to connect FAST RVI to interface box
- Rugged interface box (to be positioned at entryway)
- 33m umbilical cable on cable reel to connect interface box to Control Station
- Integrated Control Station (Rugged hardshell with integrated computer, touchscreen, joystick, motor control)