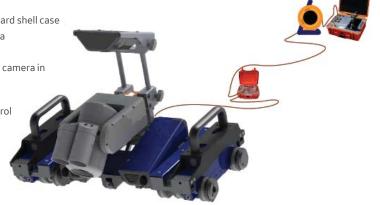

## FAST RVI crawler

## ICS - Integrated Control Station

The FAST RVI is a reliable, field service proven robotic inspection system, equipped with strong magnetic wheels it can easily climb metallic structures and perform remote / overhead inspections. Navigation aids and a wide angle top view camera (optional) support the operator. The basic robotic crawler consists of main chassis with 2 wheel drive units

Top View Navigation Camera

Interface (Manway) box

 $\ensuremath{\mathsf{HD}}$  wide angle camera to mount on FAST RVI platform.

- built-in high power LED lights
- including 10m cables (PWR/COM) to connect to interface box
- · integrated in control software

10m cable hose

30m umbilical

10m standard cable hose to connect FAST RVI to interface box

- 2x control & power for crawler wheel drives
- · covered in plastic protection tube

33m umbilical cable on a reel to connect interface box to Control