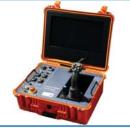

Fully rugged remote control station to operate Inspection Robotics platforms. Built in a hard case shell with integrated Touchscreen and Joystick.

- 48V GE IR control station
- · integrated computer
- · integrated touchscreen monitor
- integrated navigation joystick

## What you need to get started

**FAST RVI Inspection Kit** 

The FAST RVI Inspection kit comprises of standard components needed to safely operate the inspection system. This kit includes:

- FAST RVI main chassis with 2 wheel drive units packed in rugged hard shell case
- inspection camera adapter for GE Ca-Zoom PTZ inspection camera
- · Top view navigation camera with integrated LED lights
- 10m standard cable hose (control & power for crawler + navigation camera in plastic tube) to connect FAST RVI to interface box
- Rugged interface box (to be positioned at entryway)
- 33m umbilical cable on cable reel to connect interface box to Control Station
- Integrated Control Station (Rugged hardshell with integrated computer, touchscreen, joystick, motor control)