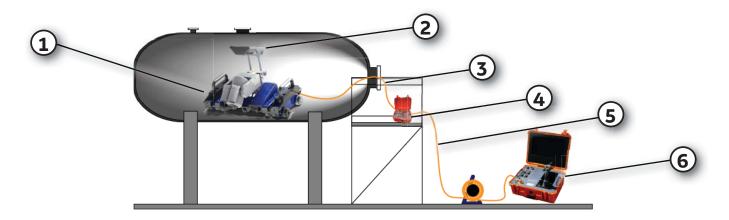

## System components

## ICS - Integrated Control Station

The FAST RVI is a reliable, field service proven robotic inspection system, equipped with strong magnetic wheels it can easily climb metallic structures and perform remote / overhead inspections. Navigation aids and a wide angle top view camera (optional) support the operator. The basic robotic crawler consists of main chassis with 2 wheel drive units

Fully rugged remote control station to operate Inspection Robotics platforms. Built in a hard case shell with integrated Touchscreen and Joystick.

- 48V GE IR control station
- · integrated computer
- · integrated touchscreen monitor
- integrated navigation joystick

Top View Navigation Camera

Interface (Manway) box

 $\ensuremath{\mathsf{HD}}$  wide angle camera to mount on FAST RVI platform.

- built-in high power LED lights
- including 10m cables (PWR/COM) to connect to interface box
- · integrated in control software

10m cable hose

30m umbilical

10m standard cable hose to connect FAST RVI to interface box

- 2x control & power for crawler wheel drives
- · covered in plastic protection tube

33m umbilical cable on a reel to connect interface box to Control

## What you need to get started

**FAST RVI Inspection Kit** 

The FAST RVI Inspection kit comprises of standard components needed to safely operate the inspection system. This kit includes:

- FAST RVI main chassis with 2 wheel drive units packed in rugged hard shell case
- inspection camera adapter for GE Ca-Zoom PTZ inspection camera
- · Top view navigation camera with integrated LED lights
- 10m standard cable hose (control & power for crawler + navigation camera in plastic tube) to connect FAST RVI to interface box
- Rugged interface box (to be positioned at entryway)
- 33m umbilical cable on cable reel to connect interface box to Control Station
- Integrated Control Station (Rugged hardshell with integrated computer, touchscreen, joystick, motor control)