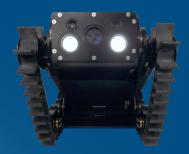

## Camera

Type Colour ¼" EX VIEW CCD Sensitivity < 1.5 LUX Resolution 460 TV lines Focus Auto and manual Exposure Auto Zoom 10X optical / 4X digital

# **Auxiliary Lighting**

Type High efficiency LED Intensity Variable intensity