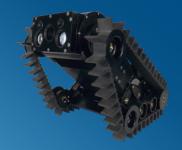

## A miniature, intuitive

inspection and reconnaissance system, the Delta Micro is optimally designed for accessing confined spaces and navigating challenging terrain.

Thanks to its shape changing capability and small size, this vehicle is capable of steering through tight spaces, over objects and around obstacles.

Common uses for the Delta
Micro include confined-entry
reconnaissance missions in
hazardous or submerged
environments, such as culvert,
duct and pipe infrastructure
inspection,
nuclear plant
remote
monitoring,

monitoring,
tank and tunnel
surveillance,
underwater

## **APPLICATIONS**

- Search and Rescue
- Pipe and culvert inspection
- Infrastructure inspection
- Military / security surveillance
- Confined space exploration
- Navigation of rough terrain

## BENEFITS

- Portable and lightweight
- Intuitive control
- Optional bi-directional audio
- Small size for confined spaces
- Waterproof to 33' / 10m
- Durable and rugged

## Vehicle

Speed Up to 16' / 5m per minute

Track belts Rubber, high traction

Chassis Material Anodized aluminum

Tether Cable

30m / 100' (up to 90m / 300' optional) Multi-conductor, abrasion resistant Polyurethane jacket

Weight 14lbs / 6.2kg Dimensions (lowered):

9"W x 17"L x 4.5"H (22 x 43 x 11cm)

**Dimensions (raised):** 

9"W x 11"L x 12"H (22 x 20 x 30cm)