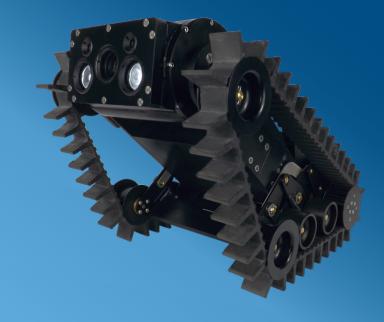

## A miniature, intuitive

inspection and reconnaissance system, the Delta Micro is optimally designed for accessing confined spaces and navigating challenging terrain.

Thanks to its shape changing capability and small size, this vehicle is capable of steering through tight spaces, over objects and around obstacles.

## Vehicle

Speed Up to 16' / 5m per minute

Track belts Rubber, high traction

Chassis Material Anodized aluminum

Tether Cable

30m / 100' (up to 90m / 300' optional) Multi-conductor, abrasion resistant Polyurethane jacket

Weight 14lbs / 6.2kg Dimensions (lowered):

9"W x 17"L x 4.5"H (22 x 43 x 11cm)

**Dimensions (raised):** 

9"W x 11"L x 12"H (22 x 20 x 30cm)