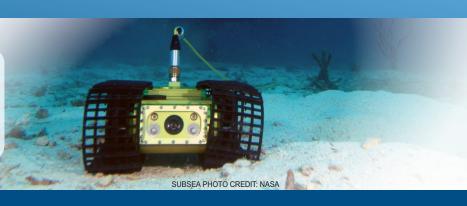

Common uses for the Delta
Micro include confined-entry
reconnaissance missions in
hazardous or submerged
environments, such as culvert,
duct and pipe infrastructure
inspection,
nuclear plant
remote
monitoring,

monitoring,
tank and tunnel
surveillance,
underwater

## Camera

Type Colour ¼" EX VIEW CCD Sensitivity < 1.5 LUX Resolution 460 TV lines Focus Auto and manual Exposure Auto Zoom 10X optical / 4X digital

# **Auxiliary Lighting**

Type High efficiency LED Intensity Variable intensity