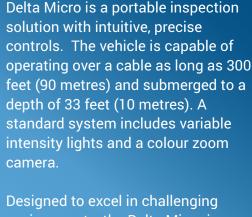

Designed to excel in challenging environments, the Delta Micro is exceptionally portable – the system can fit into a back pack and be deployed and operated by a single person. And, with the optional digital video recorder (DVR) and battery pack, you can take it anywhere you need to go.