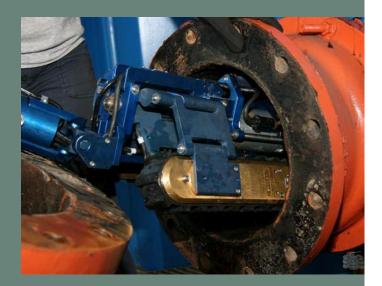

# Industries & Applications

- Military/Security
- Mining
- Municipal (Sewer/Water)
- Oil & Gas (Onshore/Offshore)
- Petrochemical

The Versatrax 300™ is the solution to long range pipe inspection challenges. Able to inspect more than two kilometres of pipe in a single run, the VT300 includes up to three onboard video cameras, multiple sensor options, and is operable in pipe as small as 300mm / 12in internal diameter.

**Tooling Integration**Combine tooling requirements for remote handling and retrieval operations.

#### Versatrax 300™ Standard Dimensions

Versatrax 300™

**Sensor Integration**Easy integration such as sonar, NDT sensors, lasers and chemical sensors.