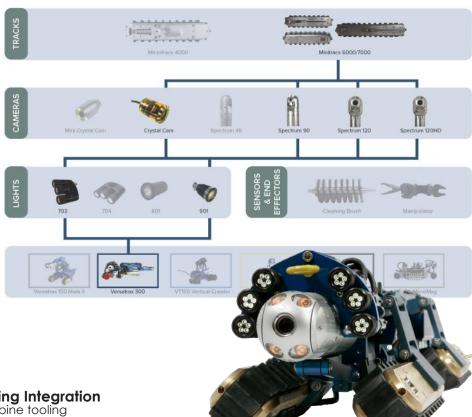

**Tooling Integration**Combine tooling requirements for remote handling and retrieval operations.

#### Versatrax 300™ Standard Dimensions

Versatrax 300™

**Sensor Integration**Easy integration such as sonar, NDT sensors, lasers and chemical sensors.