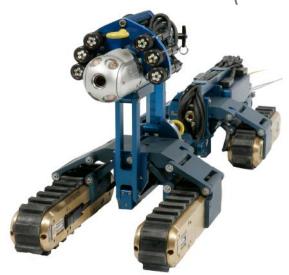

## Versatrax 300™

(VT300)

# Industries & Applications

- Military/Security
- Mining
- Municipal (Sewer/Water)
- Oil & Gas (Onshore/Offshore)
- Petrochemical

The Versatrax 300™ is the solution to long range pipe inspection challenges. Able to inspect more than two kilometres of pipe in a single run, the VT300 includes up to three onboard video cameras, multiple sensor options, and is operable in pipe as small as 300mm / 12in internal diameter.

Versatile and customizable, the Versatrax 300™ can deploy sensors and tooling in even the most remote and unaccommodating environments and locations. All units are configurable for round pipe or flat surface operation, and adjustable for a range of diameters.

Whatever your remote testing, assessment or construction needs — from video and sonar, to lasers and multi-sensor inspection — the VT300 delivers, with ultra long-range capability, extra payload capacity and friendly, intuitive control systems.