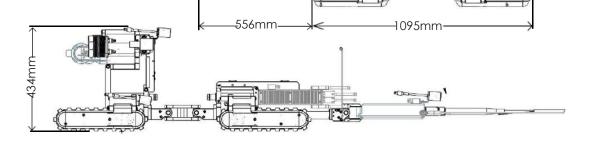

### Key Specifications

Depth Rating: 60m / 200ft
Maximum Tether Length: 2,130m / 7,000ft
Maximum Speed: 9m / 30ft per minute
Vehicle Payload: up to 180kg / 400lb
Front Facing Camera: Spectrum 90™
Optional: Spectrum 120HD™ high definition
main camera, middle and/or rear Crystal Cam®
Operating Temperature: 0°-40° C / 32°-104° F
Vehicle Weight: 104kg / 230lb
Vehicle Dimensions: 1651x371x434mm /
65x14.6x17.1in

#### Versatrax 300™ Standard Dimensions

Versatrax 300™

**Sensor Integration**Easy integration such as sonar, NDT sensors, lasers and chemical sensors.