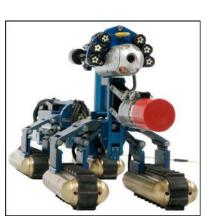

## Versatrax 300™

(VT300)

# Industries & Applications

- Military/Security
- Mining
- Municipal (Sewer/Water)
- Oil & Gas (Onshore/Offshore)
- Petrochemical

The Versatrax 300™ is the solution to long range pipe inspection challenges. Able to inspect more than two kilometres of pipe in a single run, the VT300 includes up to three onboard video cameras, multiple sensor options, and is operable in pipe as small as 300mm / 12in internal diameter.

Versatile and customizable, the Versatrax 300™ can deploy sensors and tooling in even the most remote and unaccommodating environments and locations. All units are configurable for round pipe or flat surface operation, and adjustable for a range of diameters.

Whatever your remote testing, assessment or construction needs — from video and sonar, to lasers and multi-sensor inspection — the VT300 delivers, with ultra long-range capability, extra payload capacity and friendly, intuitive control systems.