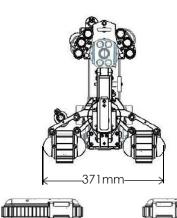

### Key Specifications

Depth Rating: 60m / 200ft
Maximum Tether Length: 2,130m / 7,000ft
Maximum Speed: 9m / 30ft per minute
Vehicle Payload: up to 180kg / 400lb
Front Facing Camera: Spectrum 90™
Optional: Spectrum 120HD™ high definition
main camera, middle and/or rear Crystal Cam®
Operating Temperature: 0°-40° C / 32°-104° F
Vehicle Weight: 104kg / 230lb
Vehicle Dimensions: 1651x371x434mm /
65x14.6x17.1in

#### Versatrax 300™ Standard Dimensions

Versatrax 300™

**Sensor Integration**Easy integration such as sonar, NDT sensors, lasers and chemical sensors.