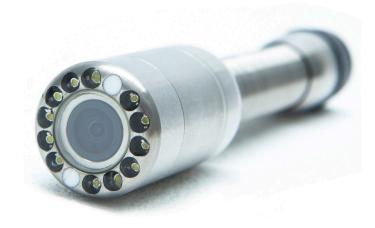

## Rugged, Versatile & Portable

Equipped with 12 x LED lights and a 120° wide-angle, sapphire lens, the NEXP 2330 provides accurate, easyto-view images and real-time HD video.

Perfect for wall and pipe inspections, the NEXP 2330 is manufactured using high-quality, durable materials to withstand the rigors of tough working conditions. The optional 512Hz transmitter delivers accurate and precise information, and the 9" TFT Colour monitor with OSD display provides crisp images to ensure precise inpections.

> • Keyboard: Included Hard Case: Included

> > HD Photo + Video

**SAPPHIRE GLASS 120° WIDE-ANGLE LENS** Providing sharp images and video to the 9" TFT colour screen for precise inspection