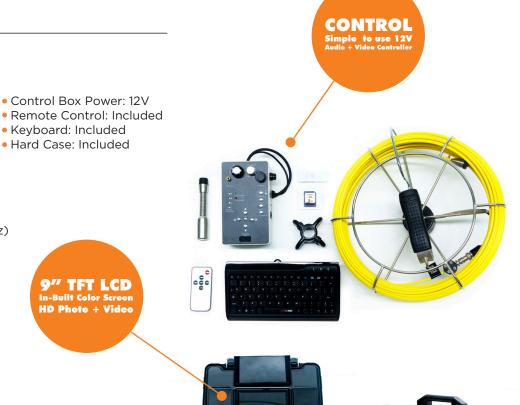

## Rugged, Versatile & Portable

Equipped with 12 x LED lights and a 120° wide-angle, sapphire lens, the NEXP 2330 provides accurate, easyto-view images and real-time HD video.

Perfect for wall and pipe inspections, the NEXP 2330 is manufactured using high-quality, durable materials to withstand the rigors of tough working conditions. The optional 512Hz transmitter delivers accurate and precise information, and the 9" TFT Colour monitor with OSD display provides crisp images to ensure precise inpections.

Equipped with a rugged, water-proof, portable plastic case, the kit is ideal for locating corrosion and cracks in pipelines, sewers, tanks and air-ducts and is widely used in the Municipal, Search & Rescue, Electrical, and Telecommunications industries.

> • Keyboard: Included Hard Case: Included

> > HD Photo + Video

**SAPPHIRE GLASS 120° WIDE-ANGLE LENS** Providing sharp images and video to the 9" TFT colour screen for precise inspection

## **Technical Specifications**

- Camera Size: 23mm x 120mm
- Sensor Size: 1/4 Inch
- View Angle: 120°
- Light Type: Adjustable LED
- Cable Size: 320mm x 110(h)
- Cable Length: 30m
- Cable Material: Fiberglass Rod
- Monitor Resolution: 800x480 (60Hz)
- Monitor Size: 9 inch LCD
- Monitor Format: NTSC/PAL (Auto)
- Monitor Colour: 16.7 million colours
- Battery Duration: 260 minutes
- Battery Type: Lithium Ion
- Battery Power: 14W
- Battery Charge Time: 5hrs