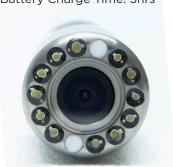

12 x WHITE LED LIGHTS Providing bright, constant illumination to ensure sharp and clear images and video